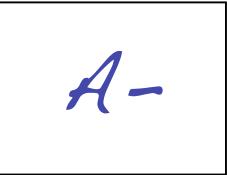

|

## AT THE SHOW STATS:

| TOTAL ATTENDANCE:                                    | OUR BAND'S DRAW: | TOTAL POTENTIAL NEW FANS:      |  |  |  |
|------------------------------------------------------|------------------|--------------------------------|--|--|--|
|                                                      | 47 =             | 165                            |  |  |  |
| MAILING LIST CARDS FILLED OUT (NEW FANS GAINED): 103 |                  |                                |  |  |  |
| # CDs Sold: 16                                       |                  | \$ MADE ON MERCH: <u>\$235</u> |  |  |  |
| # SHIRTS SOLD: <u>5</u>                              |                  | \$ PAYMENT FOR SHOW: 171       |  |  |  |

#### POST SHOW ANALYSIS:



## Grade For This Show: