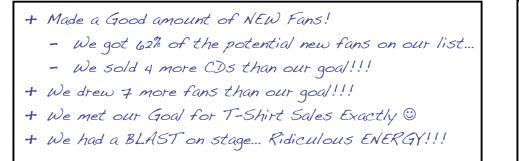

|            |                      |

## AT THE SHOW STATS:

| TOTAL ATTENDANCE:                                    | OUR BAND'S DRAW: | TOTAL POTENTIAL NEW FANS:      |  |  |  |
|------------------------------------------------------|------------------|--------------------------------|--|--|--|
|                                                      | 47 =             | 165                            |  |  |  |
| MAILING LIST CARDS FILLED OUT (NEW FANS GAINED): 103 |                  |                                |  |  |  |
| # CDs Sold: 16                                       |                  | \$ MADE ON MERCH: <u>\$235</u> |  |  |  |
| # SHIRTS SOLD: <u>5</u>                              |                  | \$ PAYMENT FOR SHOW: 171       |  |  |  |

#### POST SHOW ANALYSIS:



## Grade For This Show: